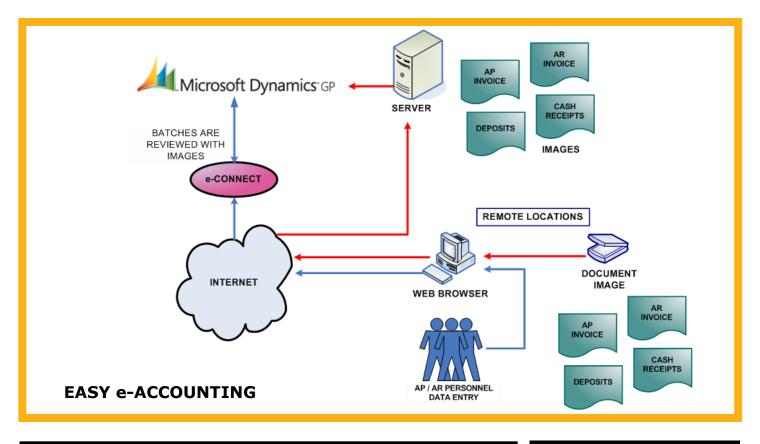

# BTP Technologies, LLC has made it easier and more cost effective to enter AP and AR transactions into Microsoft Dynamics<sup>™</sup> GP from remote locations.

Easy e-Accounting is a user-friendly web interface to Microsoft Dynamics<sup>™</sup> GP Accounts Receivable, Accounts Payable, Cash Receipts and Deposit modules. It allows users in remote locations or within an intranet to enter transactions and upload corresponding scanned images of invoices and cash receipts. No additional Microsoft Dynamics<sup>™</sup> GP seats are needed.\* No more bulky overnight deliveries are required – the scanned images can be retrieved from the Microsoft Dynamics<sup>™</sup> GP Transaction Entry and Inquiry window!

Easy e-Accounting is a user-friendly web interface to Microsoft Dynamics<sup>™</sup> GP Accounts Receivable, Accounts Payable, Cash Receipts and Deposit modules. It allows users in remote locations or within an intranet to enter transactions and upload corresponding scanned images of invoices and cash receipts.

The application uses Microsoft Dynamics<sup>™</sup> e-Connect to create unposted AP and AR batches on the Microsoft Dynamics<sup>™</sup> GP server. The document images are stored on a secure location on the network and can be retrieved directly from the Microsoft Dynamics<sup>™</sup> GP Transaction Entry and Inquiry window, or you can retrieve them from Easy e-Accounting.